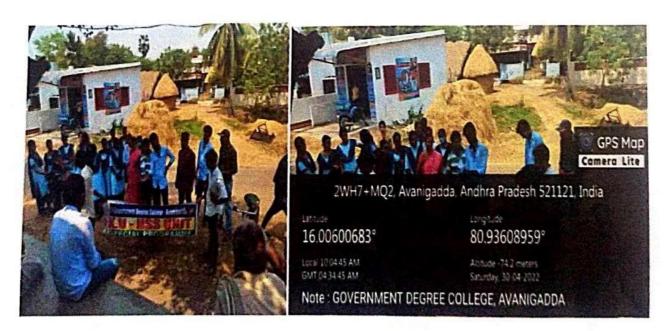

## AN AWARENESS PROGRAMME ON ANTI SMOKING SMOKING -DEATH GATE

30/04/2022] Under the auspices of the Avanigadda National Service Scheme Department of the Government Degree College, the "Smoking-Death Gate" programme was held successfully. As part of this, NSS volunteers rallied from Aswarapalam MPUP School to Avanigadda College under the slogans 'Smoker-Joker, Smoking-Death Gate, Stop Smoking and Live Healthy', as well as demonstrate to the people at the Village Secretariat the damage to the limbs caused by smoking .Explains the dangers of smoking to school children. Demonstrates how harmful elements such as arsenic and carbon monoxide in cigarettes can destroy our body. Students expressed their views on smoking. Nagashree; Bhishak were presented with the prize. smoking cessation pledge was made by all students. The school headmaster N.U. B. V. Narasimha Rao, TheNSS. Program Officer A Veera Kumari participated. Principal Dr.D. Umarani praised the students.

**NSS Volunteers in Awareness Programme** 

2WH7+MQ2, Avanigadda, Andhra Pradesh 521121, India

Latitude

16.00600683°

Local 10:04:45 AM GMT 04:34:45 AM Longitude

80.936089<u>59</u>°

Altitude -74.2 meters Saturday, 30-04-2022

Note: GOVERNMENT DEGREE COLLEGE, AVANIGADDA