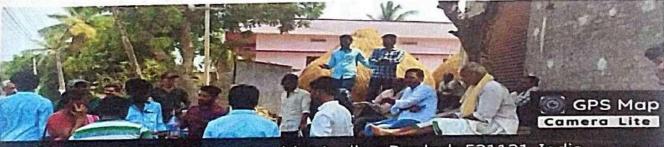

## AN AWARENESS PROGRAMME ON ANTI SMOKING SMOKING -DEATH GATE

30/04/2022] Under the auspices of the Avanigadda National Service Scheme Department of the Government Degree College, the "Smoking-Death Gate" programme was held successfully. As part of this, NSS volunteers rallied from Aswarapalam MPUP School to Avanigadda College under the slogans 'Smoker-Joker, Smoking-Death Gate, Stop Smoking and Live Healthy', as well as demonstrate to the people at the Village Secretariat the damage to the limbs caused by smoking .Explains the dangers of smoking to school children. Demonstrates how harmful elements such as arsenic and carbon monoxide in cigarettes can destroy our body. Students expressed their views on smoking. Nagashree; Bhishak were presented with the prize. smoking cessation pledge was made by all students. The school headmaster N.U. B. V. Narasimha Rao, TheNSS. Program Officer A Veera Kumari participated. Principal Dr.D. Umarani praised the students.

## Explaining the need to quit smoking

2WH7+MQ2, Avanigadda, Andhra Pradesh 521121, India

Latitude

16.00592092°

Local 10:03:28 AM GMT 04:33:28 AM Longitude

80.93608462°

Altitude -73.5 meters Saturday, 30-04-2022

"ధూమపానం -మరణ ద్వారం" కార్మక్రమం ఘనంగా జరిగింది. దీవలో ఖాగంగా ఎన్ఎస్ఎస్ వాలంటీర్లు అశ్వరావుపాలిం ఎంపియుపే మ్యాలు నుండి అవసిగక్ష కళాశాలవరకు స్మోకర్- జోకర్, ధూమపానం -మరణ ద్వారం, ధూమపానం మానండి ఆరోగ్యంగా జీవించెండి అంటూ వినాదాలతో ర్యాలీ నిర్వహించారు. అలాగే గ్రామ సవివాలయం ఎడ్డ పురప్రజలకు ధూమిపానం ఎల్ల శరీర అవయవాలకు జరిగే ఎక్టాన్ని డెమో ద్వారా ఎవరించారు. స్కూల్ ఎద్నార్లులకు ధూఎపానం పెల్ల జరిగే సెక్టాలను వచ్చే వ్యాధులను వివరించారు. ప్రయోగ ప్రదర్శన ద్వారా సిగరెట్ లో ఉండే ఆర్పెనిక్. కార్బెస్ మోనాక్సైడ్ ఎంటి ప్రమాదకరమైన ಮಾಲಕ್ಕಾರು ಮನ ಕಠಿರಾವು ೨ ಎರಂಗ್ ನಾಕನಂ ವೆಸ್ತಾರ್ಯ వివరించారు. తమ కుటుంబ నభ్యులు ధూమపానం చేయడం పట్ట తమ అభిప్రాయాలను వ్యక్తవరలన పద్మార్థులు ನಗತ್ತೆ ಮನೆಸ್ ಕಂತು ಬಸಲವಾತ ಕ್ಷರ್ಥಾನಂ ನೆಯದಂ జరగంది. ఎద్మాల్లులందరికి చేతి ధూమిపానం అరికట్టు ప్రత్యేక్త ತೆಯುಂತದಂ ಕರೆಗಿಂದಿ. ಈ ಕರ್ನತಮಂಕ್ ಮ್ಯಾಕ್ ಪ್ರಾಕ್ಷನ್ 25. 00. 8. 2. 20202020. 25. 25. 25. 25. 25. ఆఫీసర్ ఏ. పిర కుమారి పాల్గన్నారు.