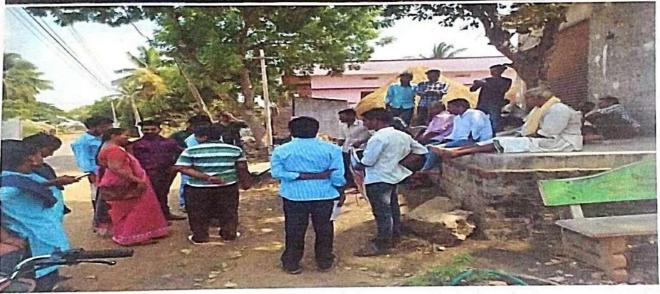

## AN AWARENESS PROGRAMME ON ANTI SMOKING SMOKING -DEATH GATE

30/04/2022] Under the auspices of the Avanigadda National Service Scheme Department of the Government Degree College, the "Smoking-Death Gate" programme was held successfully. As part of this, NSS volunteers rallied from Aswarapalam MPUP School to Avanigadda College under the slogans 'Smoker-Joker, Smoking-Death Gate, Stop Smoking and Live Healthy', as well as demonstrate to the people at the Village Secretariat the damage to the limbs caused by smoking .Explains the dangers of smoking to school children. Demonstrates how harmful elements such as arsenic and carbon monoxide in cigarettes can destroy our body. Students expressed their views on smoking. Nagashree; Bhishak were presented with the prize. smoking cessation pledge was made by all students. The school headmaster N.U. B. V. Narasimha Rao, TheNSS. Program Officer A Veera Kumari participated. Principal Dr.D. Umarani praised the students.

**NSS Volunteers in Awareness Programme** 

2WH7+MQ2, Avanigadda, Andhra Pradesh 521121, India

Latitude

16.00600683°

Local 10:04:45 AM GMT 04:34:45 AM Longitude

80.936089<u>59</u>°

Altitude -74.2 meters Saturday, 30-04-2022

"ధూమపానం -మరణ ద్వారం" కార్మక్రమం ఘనంగా జరిగింది. దీవలో ఖాగంగా ఎన్ఎస్ఎస్ వాలంటీర్లు అశ్వరావుపాలిం ఎంపియుపే మ్యాలు నుండి అవసిగక్ష కళాశాలవరకు స్మోకర్- జోకర్, ధూమపానం -మరణ ద్వారం, ధూమపానం మానండి ఆరోగ్యంగా జీవించెండి అంటూ వినాదాలతో ర్యాలీ నిర్వహించారు. అలాగే గ్రామ సవివాలయం ఎడ్డ పురప్రజలకు ధూమిపానం ఎల్ల శరీర అవయవాలకు జరిగే ఎక్టాన్ని డెమో ద్వారా ఎవరించారు. స్కూల్ ఎద్నార్లులకు ధూఎపానం పెల్ల జరిగే సెక్టాలను వచ్చే వ్యాధులను వివరించారు. ప్రయోగ ప్రదర్శన ద్వారా సిగరెట్ లో ఉండే ఆర్పెనిక్. కార్బెస్ మోనాక్సైడ్ ఎంటి ప్రమాదకరమైన ಮಾಲಕ್ಕಾರು ಮನ ಕಠಿರಾವು ೨ ಎರಂಗ್ ನಾಕನಂ ವೆಸ್ತಾರ್ಯ వివరించారు. తమ కుటుంబ నభ్యులు ధూమపానం చేయడం పట్ట తమ అభిప్రాయాలను వ్యక్తవరలన పద్మార్థులు ನಗತ್ತೆ ಮನೆಸ್ ಕಂತು ಬಸಲವಾತ ಕ್ಷರ್ಥಾನಂ ನೆಯದಂ జరగంది. ఎద్మాల్లులందరికి చేతి ధూమిపానం అరికట్టు ప్రత్యేక్త ತೆಯುಂತದಂ ಕರೆಗಿಂದಿ. ಈ ಕರ್ನತಮಂಕ್ ಮ್ಯಾಕ್ ಪ್ರಾಕ್ಷನ್ 25. 00. 8. 2. 20202020. 25. 25. 25. 25. 25. ఆఫీసర్ ఏ. పిర కుమారి పాల్గన్నారు.